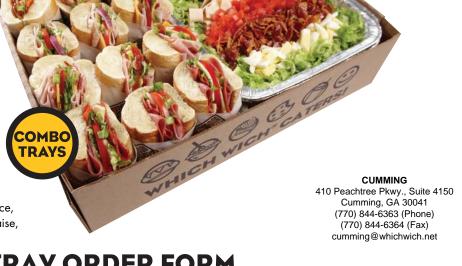

# WICH & SALAD TRAYS @

Wich Trays (serves 8-12)

Traditional, Favorites or Custom \$60

Breakfast Assortment \$50

### **Combo Trays**

(serves 8-12)

Choose any 3 wiches and 1 salad \$75

## DRINKS 🦰

Gallon of tea or lemonade \$8.00

Bag of Ice \$2.00

(770) 844-6363

Advance notice is appreciated for large orders.

whichwich.com

400 CALORIES & 6G FAT OR LESS!\*\*

Trays serve 8-12 people. All wiches are served not toasted with an assortment of white and wheat bread, cheese, lettuce, and tomato. Each tray includes a side of mustard, mayonnaise, sliced pickles, and red onions.