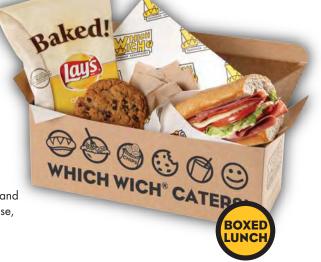

### BOXED LUNCHES 🥮 🥞 👶

Individually boxed small wich, chips, and freshly baked cookie \$8.00 Make it a Bowlwich® or a Wicked® for \$1.00 more (\$1.00 more for a Wicked® Bowl) Make it a medium 10.5" wich for \$2.00 more (\$2.00 more for a medium Wicked)

CUMMING

410 Peachtree Pkwy., Suite 4150 Cumming, GA 30041 (770) 844-6363 (Phone) (770) 844-6364 (Fax) cumming@whichwich.net

DRINKS

All boxed lunches include a small wich, bag of chips, and a cookie. All wiches are served not toasted, with cheese, lettuce, and tomato; mayonnaise and mustard on the side. Minimum order quantities may apply. ALL BOXED LUNCHES ARE \$8.00 EACH.