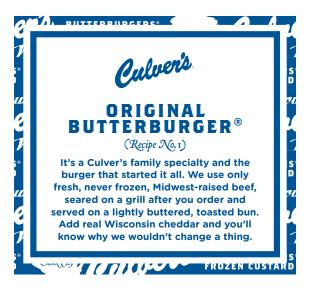

### **BUTTERBURGERS® & MELTS**

Single Double Triple

The Culver's® Deluxe Cheese, Mayonnaise, Pickles, Onions, Lettuce, Tomato The Culver's® Bacon Deluxe Cheese, Mayonnaise, Pickles, Onions, Lettuce, Tomato ButterBurger® "The Original" ButterBurger® Cheese Cheddar ButterBurger® Mushroom & Swiss ButterBurger® Sourdough Melt Wisconsin Swiss Melt